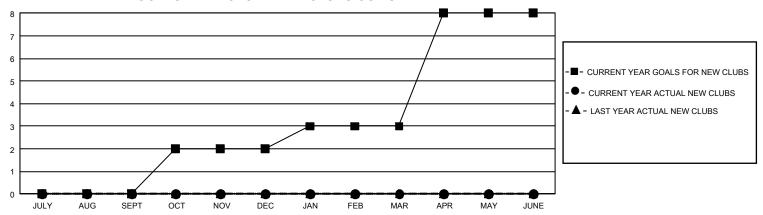

## GMT Constitutional Area 2, Group D

REPORT DOES NOT INCLUDE CLUBS IN UNDISTRICTED AREAS.

| Clubs                 |               |           |               | Members               |                         |                         |                                                    |
|-----------------------|---------------|-----------|---------------|-----------------------|-------------------------|-------------------------|----------------------------------------------------|
| RESULTS FOR 2022-2023 |               |           |               | RESULTS FOR 2022-2023 |                         |                         |                                                    |
| QUARTER               | NEW CLUB GOAL | NEW CLUBS | DROPPED CLUBS | QUARTER MEN           | MBER GROWTH NET<br>GOAL | MEMBER GROWTH<br>ACTUAL | DROPPED MEMBERS<br>ACTUAL (including<br>transfers) |
| JULY/AUG/SEPT         | 0             | 0         | 1             | JULY/AUG/SEPT         | 65                      | 46                      | 47                                                 |
| OCT/NOV/DEC           | 6             | 0         | 0             | OCT/NOV/DEC           | 120                     | 0                       | 0                                                  |
| JAN/FEB/MAR           | 3             | 0         | 0             | JAN/FEB/MAR           | 100                     | 0                       | 0                                                  |
| APR/MAY/JUNE          | 15            | 0         | 0             | APR/MAY/JUNE          | 111                     | 0                       | 0                                                  |