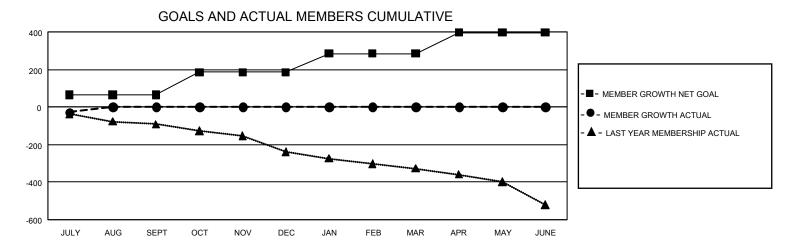

## GMT Constitutional Area 2, Group D

REPORT DOES NOT INCLUDE CLUBS IN UNDISTRICTED AREAS.

| Clubs                 |               |           |               | Members               |                         |                         |                                                    |
|-----------------------|---------------|-----------|---------------|-----------------------|-------------------------|-------------------------|----------------------------------------------------|
| RESULTS FOR 2022-2023 |               |           |               | RESULTS FOR 2022-2023 |                         |                         |                                                    |
| QUARTER               | NEW CLUB GOAL | NEW CLUBS | DROPPED CLUBS | QUARTER MEN           | MBER GROWTH NET<br>GOAL | MEMBER GROWTH<br>ACTUAL | DROPPED MEMBERS<br>ACTUAL (including<br>transfers) |
| JULY/AUG/SEPT         | 0             | 0         | 1             | JULY/AUG/SEPT         | 65                      | 46                      | 47                                                 |
| OCT/NOV/DEC           | 6             | 0         | 0             | OCT/NOV/DEC           | 120                     | 0                       | 0                                                  |
| JAN/FEB/MAR           | 3             | 0         | 0             | JAN/FEB/MAR           | 100                     | 0                       | 0                                                  |
| APR/MAY/JUNE          | 15            | 0         | 0             | APR/MAY/JUNE          | 111                     | 0                       | 0                                                  |